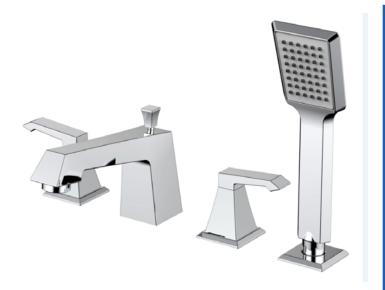

# Signature Bathroom Faucets MADISON COLLECTION

#### Style:

• Roman Tub Faucet With Hand Shower

## Installation Type:

• Four Hole

#### Features:

- Valve Material: Solid Brass Construction
- Ceramic Cartridge
- Neoperl Aerator
- Includes ABS Hand Shower
- Includes 3pcs. of 304 S.S. Hose, and 1 Hand Shower hose @ 1.5m 304 S.S. (5 hoses total)