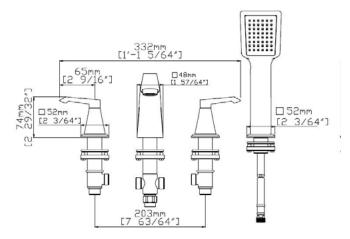

## Installation Type:

• Four Hole

#### Features:

- Valve Material: Solid Brass Construction
- Ceramic Cartridge
- Neoperl Aerator
- Includes ABS Hand Shower
- Includes 3pcs. of 304 S.S. Hose, and 1 Hand Shower hose @ 1.5m 304 S.S. (5 hoses total)